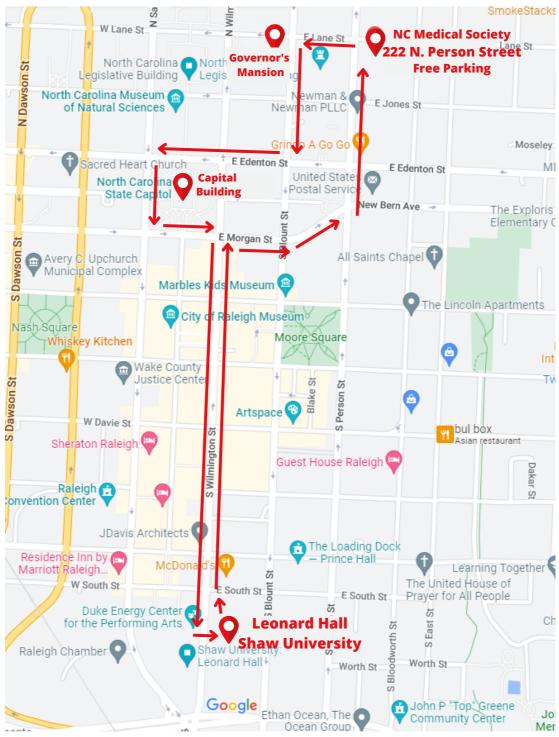

## NCPA Route:

- 1. Start at the NC Medical Society Building (222 N. Person Street, Raleigh, NC 27601). There is free parking in the parking lot behind the building
- 2. From the corner of N. Person St. and E. Lane Street, proceed West on E. Lane Street
- 3. Turn Left on N. Blount Street
- 4. Make a Right on East Edenton
- 5. Left on Salisbury St.
- 6. Left on Morgan St
- 7. Right on Wilmington St and keep walking south several blocks until you arrive at Leonard Hall.
- 8. Return Route: Walk straight back up Wilmington
- 9. Right turn on Morgan
- 10. Left turn on Person. That will bring you back to the NC Medical Society!